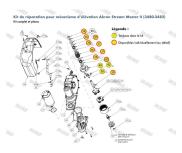

## Elevating mechanism - monitor StreamMaster II (3480-3482)

Optimize the performance of your firefighting monitor AKRON Stream Master II (3480-3482) with a reliable and robust elevation mechanism. Designed to guarantee maximum precision in jet orientation, this essential component ensures smooth maneuverability and rapid response to emergency interventions.

## An elevation mechanism designed for efficiency

The **Stream Master II** 's elevation mechanism has been designed to meet the requirements of fire-fighting professionals:

- Precise movement: Allows controlled elevation for optimum coverage.
- Robust construction: Materials resistant to corrosion and extreme conditions.
- Perfect compatibility: Designed to integrate seamlessly with models 3480 and 3482.
- Increased reliability: Reduced wear thanks to optimized gear system.

## Lift mechanism features

| Features       | Description                          |
|----------------|--------------------------------------|
| Compatibility  | Monitor Stream Master II 3480 & 3482 |
| Movement       | +120° to -45° elevation              |
| Material       | High-strength aluminum alloy         |
| Control system | Integrated CAN or manual             |