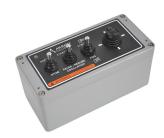

## 3-sw control box + CAN mini-joystick 60411000

## 3-sw switch box + CAN mini-joystick 60411000 AKRON®

The CAN 6041 switch box with 3 switches and 1 mini-joystick provides the basic functions for any monitor controlled by Universal II or with on-board electronics:

- 4-pin sealed connector
- Network status indicators
- Flush and bottom mounting brackets included
- CAN J1939 communication
- Mini-joystick
- 3 switches for use with OEM switches
- Plug and play
- Assignable priority